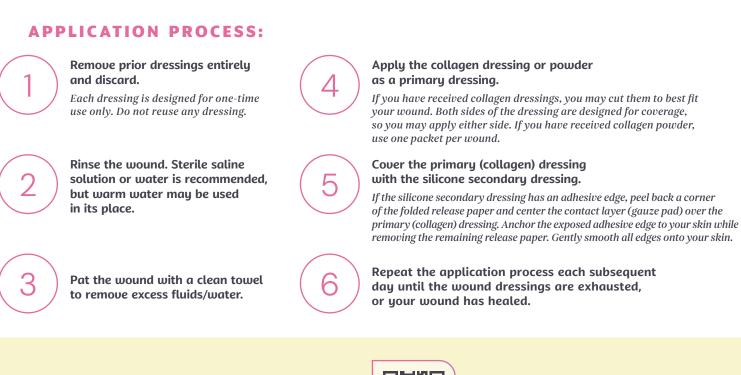

## Surgical Dressing Application Instructions

The surgical dressings delivered to you have been prescribed by your physician. These were chosen to maximize your healing potential. It is important that you use each product as instructed.

You have received collagen dressings to be applied to your wound as your primary dressing. Also provided are secondary dressings to apply as a cover over your primary dressing. Be sure to follow your physician's instructions on the frequency of dressing changes.